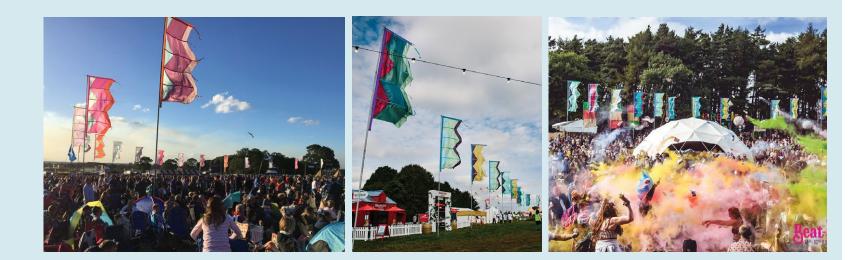

#### RAINBOW FLAGS

A uniquely shaped flag with both complimentary and clashing colourways. Include long trailers for great movement.

#### HERRINGBONE FLAGS

Using a contemporary chevron design combining ribbons, these flags are offered in classic complimentary colourways of greens, blues, golds, purple and aubergine. The range has been extended to include lighter pastels and vibrant flo colours.

#### BOUY FLAGS

A bold range with block colours of blue, red, green, yellow and purple with 3.5m long top yellow trailers to unify the flags.