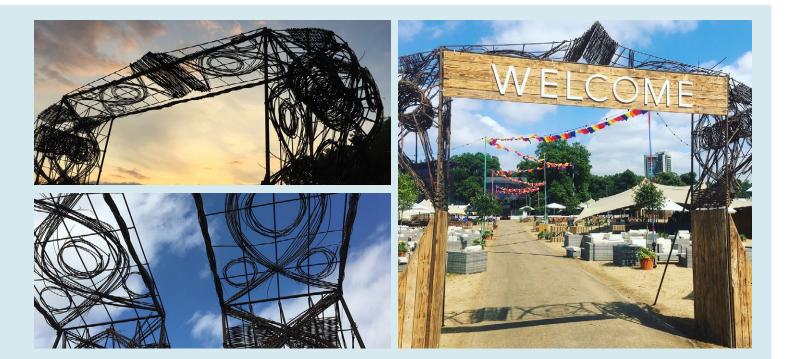

#### WILLOW ARBOURS

Our two Willow Arbour entranceways have detailed willow work and wood cladding making these impressive bespoke structures a great entranceway.

**Cost:** £450.00 per arbour. An installation charge may be applicable.

**Dimensions:** External dimensions 4.5m tall and 4m wide. Secured to the ground by marquee anchors. Can also be installed on flat hard standing. Additional signage optional.