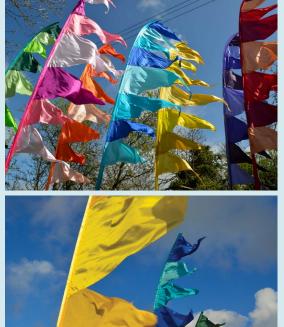

### ARENA FLAGS

These large and colourful flags will transform your event from a field to a festival! These flags come in multiple colourways.

**Cost:** £35.00 per flag, hire 30+ units and get FREE installation.

**Dimensions:** Up to 4m in length and 2m wide. Include a rotating arm so permanently flying. They install on a 6ft extension, into a 21ft scaffolding pole. Total height approx 27ft/8m. Installed at a minimum of 5m apart.

#### RAINBOW FLAGS

A uniquely shaped flag with both complimentary and clashing colourways. Include long trailers for great movement.

#### HERRINGBONE FLAGS

Using a contemporary chevron design combining ribbons, these flags are offered in classic complimentary colourways of greens, blues, golds, purple and aubergine. The range has been extended to include lighter pastels and vibrant flo colours.

#### BOUY FLAGS

A bold range with block colours of blue, red, green, yellow and purple with 3.5m long top yellow trailers to unify the flags.

#### FAT STRIPES

These **EXTRA LARGE** flags are 4.5m in length and 2m wide! The fat, bold striped design makes these flags stand out across the fields. Available in navy & green, yellow & red and purple & green stripes.