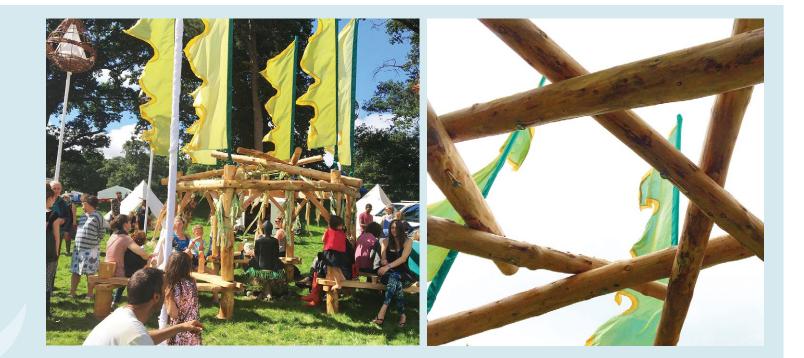

#### ROUND WOOD PAGODA

A bespoke and unique design this round wood structure provides a beautiful focal point for any intimate area plus the additional surround seating makes for a great social space. Optional flags fly proudly.

**Cost:** £650.00. An installation charge may apply.