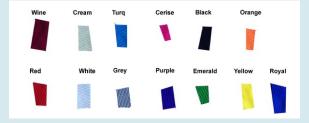

#### POLE SOCKS

Hide the scaffolding used to fly the flags by socking them! We make pole socks in any colour, turning unsightly scaffolding into decorative infrastructure. Please contact to discuss.