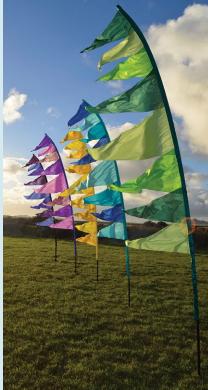

### ARENA FLAGS

These large and colourful flags will transform your event from a field to a festival! These flags come in multiple colourways.

**Cost:** £35.00 per flag, hire 30+ units and get FREE installation.

**Dimensions:** Up to 4m in length and 2m wide. Include a rotating arm so permanently flying. They install on a 6ft extension, into a 21ft scaffolding pole. Total height approx 27ft/8m. Installed at a minimum of 5m apart.

#### RAINBOW FLAGS

A uniquely shaped flag with both complimentary and clashing colourways. Include long trailers for great movement.

#### HERRINGBONE FLAGS

Using a contemporary chevron design combining ribbons, these flags are offered in classic complimentary colourways of greens, blues, golds, purple and aubergine. The range has been extended to include lighter pastels and vibrant flo colours.

#### BOUY FLAGS

A bold range with block colours of blue, red, green, yellow and purple with 3.5m long top yellow trailers to unify the flags.