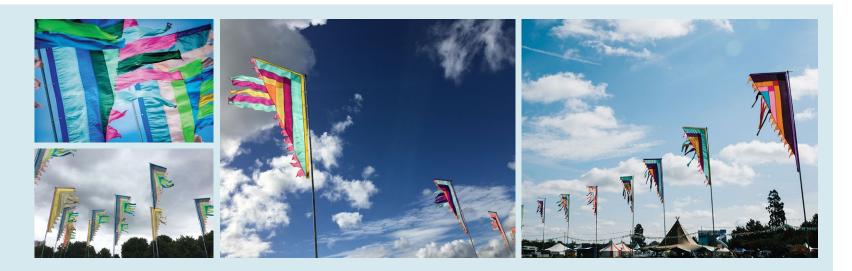

### ARENA FLAGS

These large and colourful flags will transform your event from a field to a festival! These flags come in multiple colourways.

**Cost:** £35.00 per flag, hire 30+ units and get FREE installation.

**Dimensions:** Up to 4m in length and 2m wide. Include a rotating arm so permanently flying. They install on a 6ft extension, into a 21ft scaffolding pole. Total height approx 27ft/8m. Installed at a minimum of 5m apart.