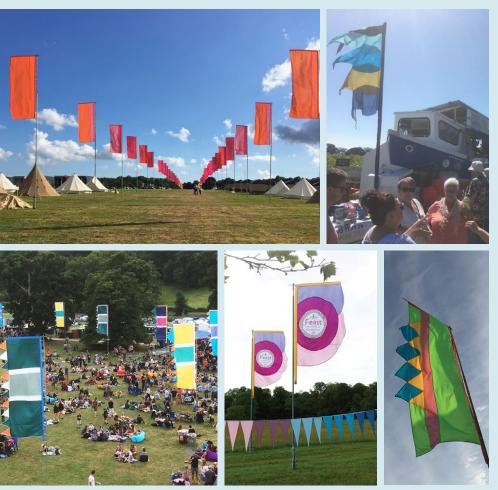

### ARENA FLAGS

These large and colourful flags will transform your event from a field to a festival! These flags come in multiple colourways.

**Cost:** £35.00 per flag, hire 30+ units and get FREE installation.

## FREE FLYING FLAGS

These flags have no extensions or rotating arms, they simply sleeve over a 21ft scaffolding pole. Lightweight and quick to dry they fly freely in the wind. **Cost:** £25.00 per flag, hire 50+ units and get FREE installation.

#### SUN RAY FLAGS

**NEW** colours for 2018. Art deco in design this flag range will add beauty and style to your event. Available in five NEW colourways, blue & purple, pink & peach, yellow & orange, green & red plus white & gold.

#### PETAL FLAGS

Our original flag range is still going strong! We've introduced some **NEW** vibrant colours for 2019, now available in hues of purples, pinks, blues, yellows, greens, white & gold.

WeWork Festival

Pembrokeshire Beach Food Company

Greenman Festival 2018

Feast at Waddesdon Manor Le

Lets Rock