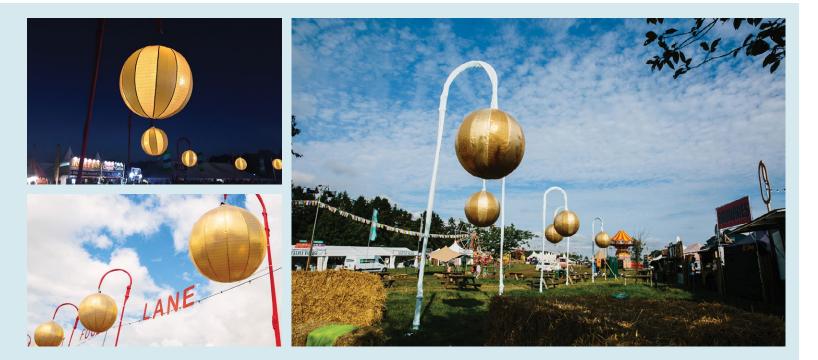

#### **GOLDEN BALLS**

These lanterns are 1.5m wide and powered by a small quiet fan. They illuminate at night and the sparkly jackets they wear make them look the part at any festival. Come with mint or red pole socks.

Cost: £150.00 per lantern.

**Dimensions:** Installed on 18ft scaffolding poles. Each lantern includes 16amp, 240v festoon, 40W lightbulb and a 16amp, 240v fan. Max hire: 10 lanterns.