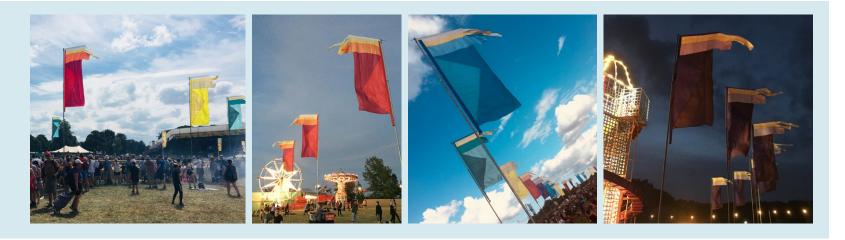

### ARENA FLAGS

These large and colourful flags will transform your event from a field to a festival! These flags come in multiple colourways.

**Cost:** £35.00 per flag, hire 30+ units and get FREE installation.

**Dimensions:** Up to 4m in length and 2m wide. Include a rotating arm so permanently flying. They install on a 6ft extension, into a 21ft scaffolding pole. Total height approx 27ft/8m. Installed at a minimum of 5m apart.