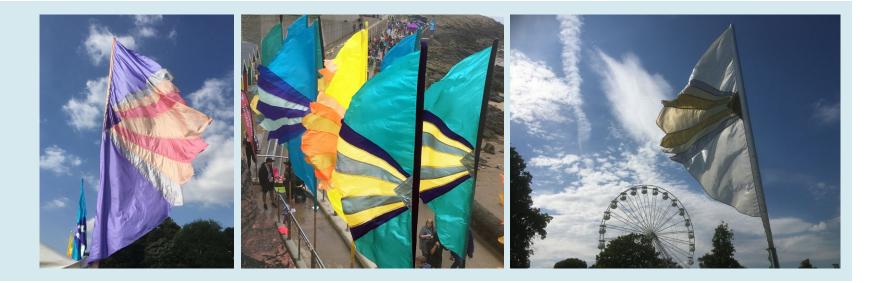

#### RAINBOW FLAGS

A uniquely shaped flag with both complimentary and clashing colourways. Include long trailers for great movement.