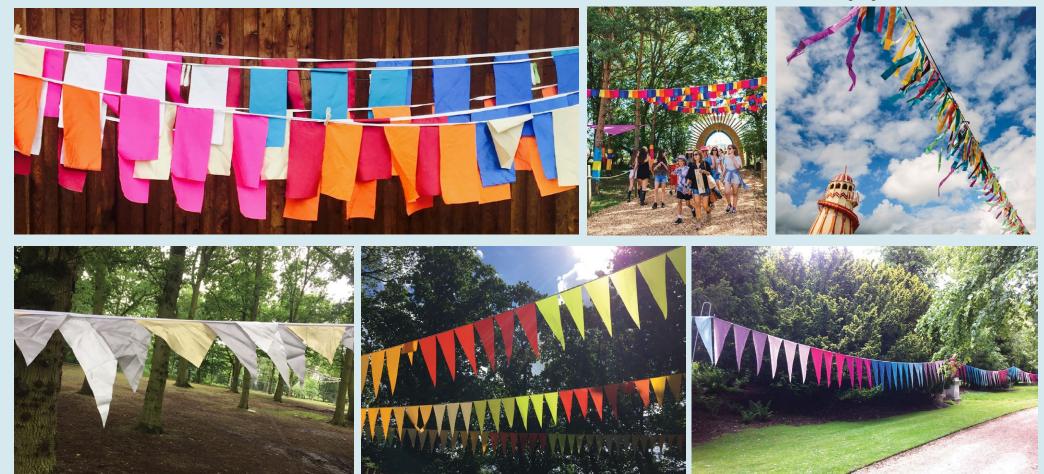

# DECORATIVE BUNTING

Bunting is a simple and effective way to fill spaces, venues or trees with colour.

Our bunting comes in a variety of colours, styles and sizes

**Cost:** All available to hire from £1.00 per meter, 25m minimum hire. Other bunting is available.

Ombre Sunset

Bright Square

Ribbon bunting large

White & Gold

Ombre Autumn large

Ombre Spring Large