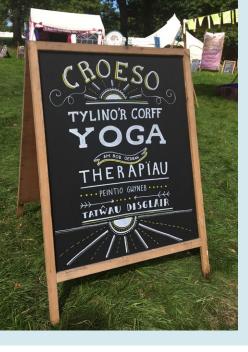

#### A-BOARDS

In a field signage is so important. Hire our A boards to get your message across. They come blacked out and double sided.

**Cost:** £25.00 each (excluding delivery & collection) **Dimensions:** W 110cm x H 140cm