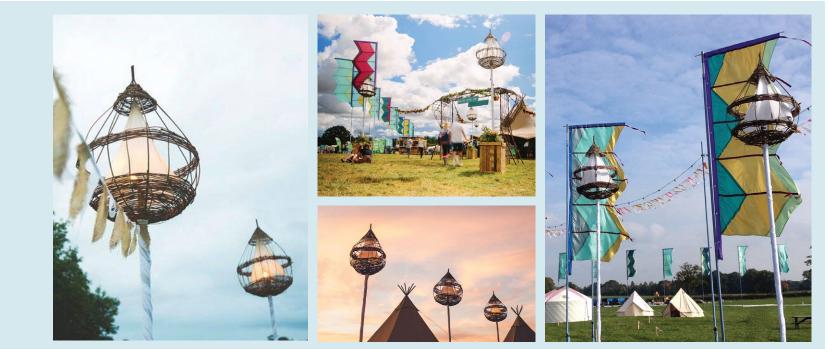

#### WILLOW LANTERNS

These Willow lanterns have a great natural feel. Hand woven, with fabric panels they offer a lovely ambient lighting

Cost: £75.00 per lantern.

**Dimensions:** Installed on 12-16ft scaffolding poles which are also wrapped in fabric.

Each lantern includes 16amp, 240v festoon and 40W lightbulb. Max hire: 32 lanterns.