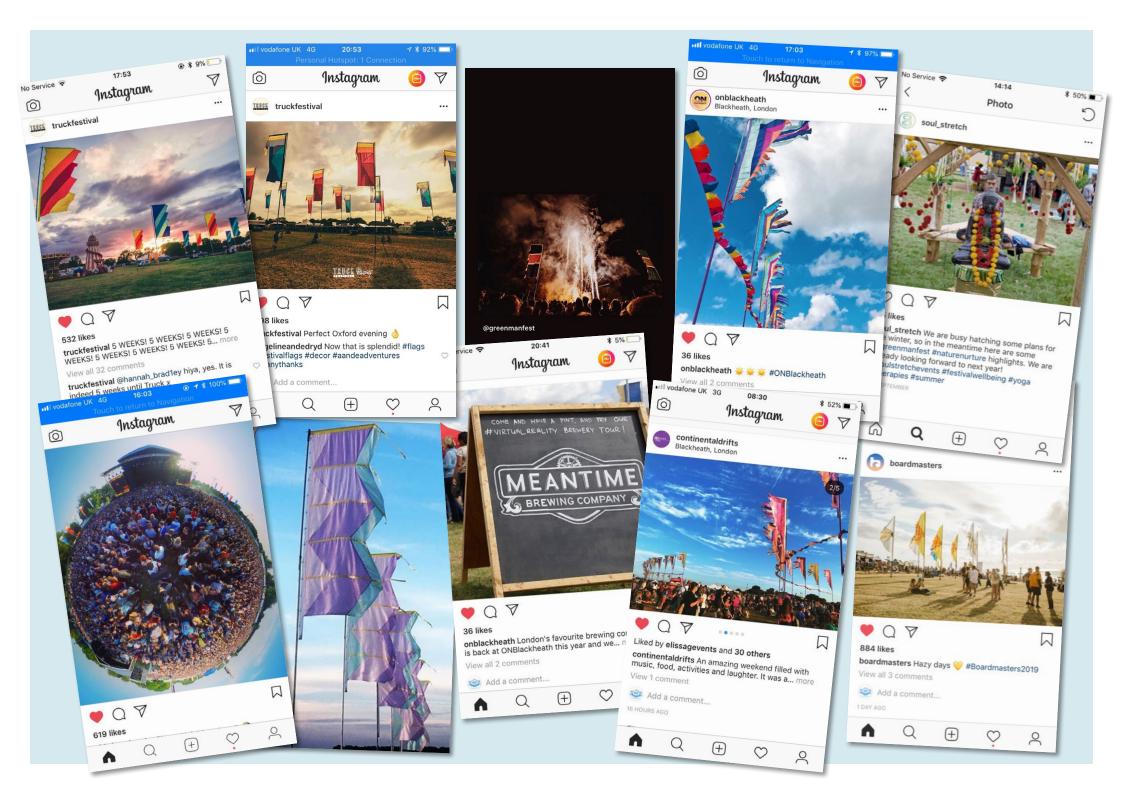

WeWork Festival

Pembrokeshire Beach Food Company

Greenman Festival 2018

Feast at Waddesdon Manor Le

Lets Rock