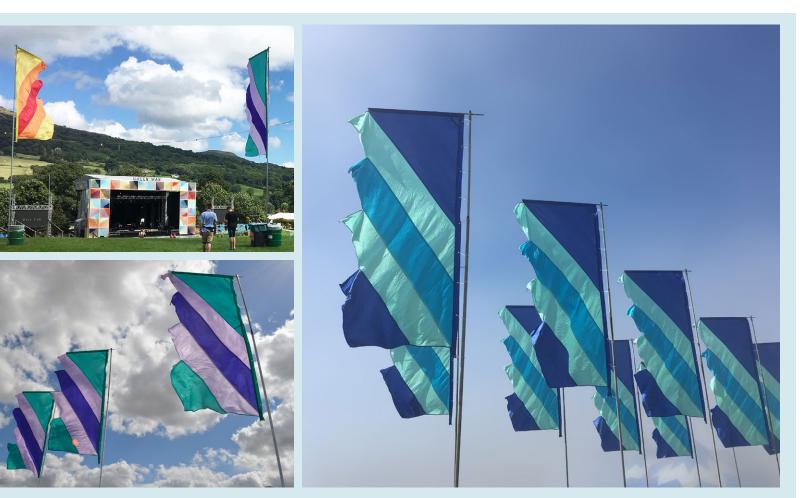

### ARENA FLAGS

These large and colourful flags will transform your event from a field to a festival! These flags come in multiple colourways.

**Cost:** £35.00 per flag, hire 30+ units and get FREE installation.

**Dimensions:** Up to 4m in length and 2m wide. Include a rotating arm so permanently flying. They install on a 6ft extension, into a 21ft scaffolding pole. Total height approx 27ft/8m. Installed at a minimum of 5m apart.