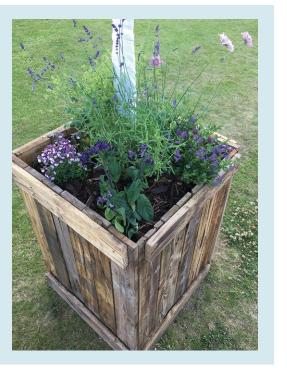

#### FLOWER BOXES

Our reclaimed wooden flower boxes are a great option to hold flowers at height in the field or inside a structure. They are designed to fit around the base of scaffolding poles so hiding the putlogs and swivel clamps.

**Cost:** £15.00 each (excl flowers, approx £60.00 to fill each box with potted plants).

Dimensions: 50cm x 50cm x 80cm Max hire: 24 boxes.