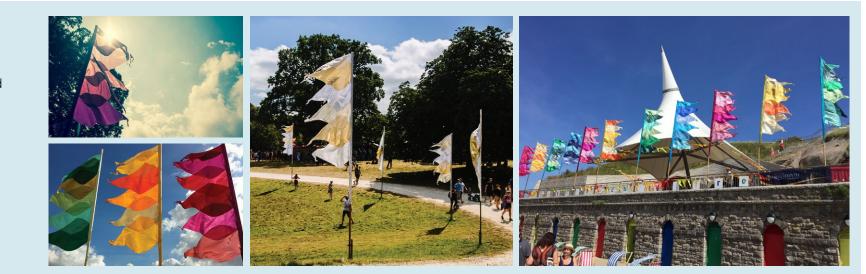

#### PETAL FLAGS

Our original flag range is still going strong! We've introduced some **NEW** vibrant colours for 2019, now available in hues of purples, pinks, blues, yellows, greens, white & gold.